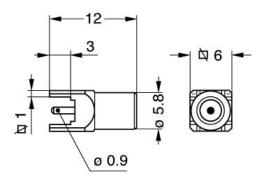

## **Draws**

## **Dimensions**

|     | А    | В    | К    | L    |
|-----|------|------|------|------|
| mm. | 5.8  | 6    | 3    | 12   |
| in. | 0,23 | 0,24 | 0,12 | 0,47 |